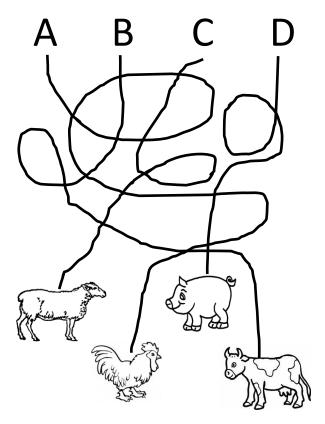

## Farmyard Frenzy

Match the letters to the farmyard animals

Answers: A= Hen B=Cow C=Sheep D=Pig

A = B = C = D =