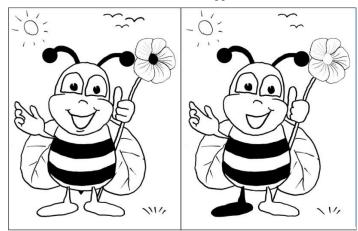

salted caramel & mint choc chip

## **Country Crossword**



Across

2. Bambi is one.

6. Baby sheep.

8. Small river.

9. Tiny insect.

13. Yellow spring flower.

14. Bird of prey.

15. As sly as a \_\_\_\_.

16. A field of grass.

Down

1. Goat's baby.

3. Has a round fluffy tail.

4. Woolly farm animal.

5. As wiggly as a \_\_\_\_\_.

7. Lays eggs.

8. Insect with 8 legs.

10. Leafless branch.

11. Makes a clucking sound.

12. Falls off trees in Autumn.

15. Princess and the \_\_\_\_\_.

# Botley's Brilliant Brainbusters

#### Wildlife Word Search



OWL PIG COW
POND TREE GOAT
NEWT FROG WORM
ACORN DAISY HORSE
BUTTERFLY

## Farmyard Frenzy

Match the letters to the farmyard animals



Answers: A= Hen B=Cow C=Sheep D=Pig

A = B = C = D =

# Spot The Difference Circle the ten differences



# Simple Sudoku

Try to get 1,2,3,4 in every row, column and outlined box

|   | 2 |  |
|---|---|--|
| 4 |   |  |
|   | 3 |  |
| 1 |   |  |