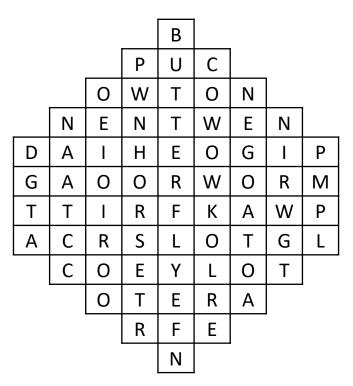

#### Wildlife Word Search

OWL PIG COW
POND TREE GOAT
NEWT FROG WORM
ACORN DAISY HORSE
BUTTERFLY