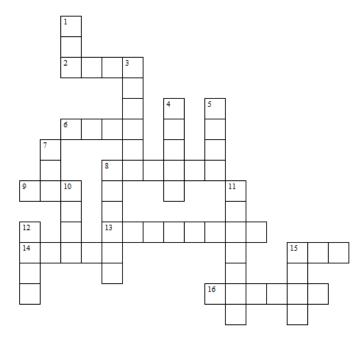

## **Country Crossword**

Across

2. Bambi is one.

6. Baby sheep.

8. Small river.

9. Tiny insect.

13. Yellow spring flower.

14. Bird of prey.

15. As sly as a \_\_\_\_.

16. A field of grass.

Down

1. Goat's baby.

3. Has a round fluffy tail.

4. Woolly farm animal.

5. As wiggly as a \_\_\_\_\_.

7. Lays eggs.

8. Insect with 8 legs.

10. Leafless branch.

11. Makes a clucking sound.

12. Falls off trees in Autumn.

15. Princess and the \_\_\_\_\_.